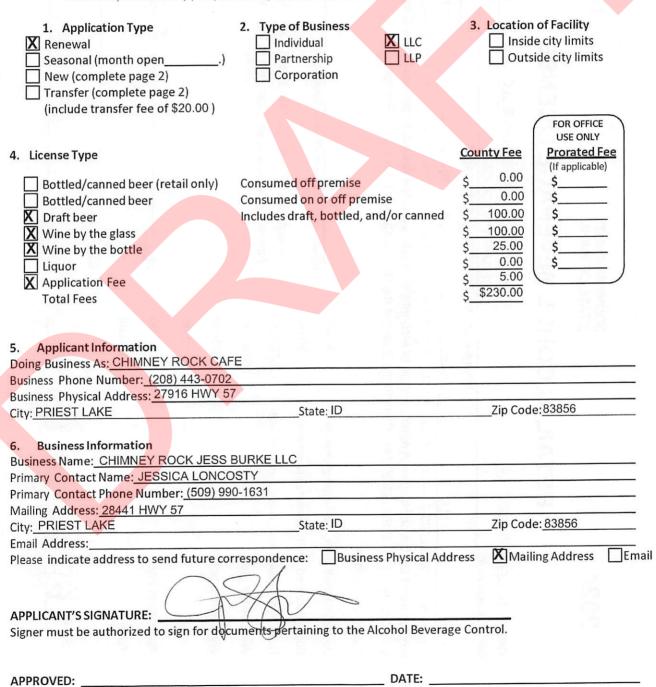

# RETAIL ALCOHOL BEVERAGE LICENSE

| THIS IS TO CERTIFY THAT                                                               | (                                   | CHIMNEY ROCK JESS BURKE LLC                                                                                                                                                                                                                        |  |
|---------------------------------------------------------------------------------------|-------------------------------------|----------------------------------------------------------------------------------------------------------------------------------------------------------------------------------------------------------------------------------------------------|--|
| doing business as                                                                     | CHIMNEY ROCK CAFE                   |                                                                                                                                                                                                                                                    |  |
| at                                                                                    | 27916 HWY 57, PRIEST LAKE, ID 83856 |                                                                                                                                                                                                                                                    |  |
| Chapters 23-903 and 23-916 Idaho Code An regulations of the Commissioner in regard to | notated, and the sale of Alcoholic  | ell Alcoholic Beverages as stated below, subject to the provisions of<br>laws of the State of Idaho, Municipal Ordinances, and the<br>Beverages and the resolution passed by the Commissioners of<br>e Bonner County Courthouse, Sandpoint, Idaho. |  |
| Dated: 12/01/2023                                                                     |                                     |                                                                                                                                                                                                                                                    |  |
| Bottled/canned beer, Consumed off premise                                             | <mark>\$0</mark> .00                | Signature of Licensee or Officer of Corporation                                                                                                                                                                                                    |  |
| Bottled/canned beer, Consumed on premise                                              | \$0.00                              |                                                                                                                                                                                                                                                    |  |
| Draft beer, Includes draft, bottled, and/or canned                                    | \$100.00                            | This license is TRANSFERABLE and EXPIRES 12/31/2024.<br>Witness my hand and seal this 28th of November, 2023.                                                                                                                                      |  |
| Wine by the glass                                                                     | \$100.00                            |                                                                                                                                                                                                                                                    |  |
| Wine by the bottle                                                                    | \$25.00                             |                                                                                                                                                                                                                                                    |  |
| Liquor                                                                                | \$0.00                              |                                                                                                                                                                                                                                                    |  |
| Application Fee                                                                       | \$5.00                              | Chairman                                                                                                                                                                                                                                           |  |
| Total                                                                                 | \$230.00                            |                                                                                                                                                                                                                                                    |  |
|                                                                                       |                                     | Commissioner                                                                                                                                                                                                                                       |  |
| (SEAL) Ril ' Ro Mailes Cas                                                            | Int                                 |                                                                                                                                                                                                                                                    |  |

SEAL) By Bridg the Centorbi Clerk of the Board of County Commissioners

| FOR OFFICE USE ONLY           |
|-------------------------------|
|                               |
| Premise No. <u>7B-30745</u>   |
| State Lic No. <u>30745</u>    |
| Issue Date: <u>12/01/2023</u> |
| County No. 2024-099           |
| Total Fees: <u>\$230.00</u>   |
| Deputy Initials: bcentorbi    |
|                               |