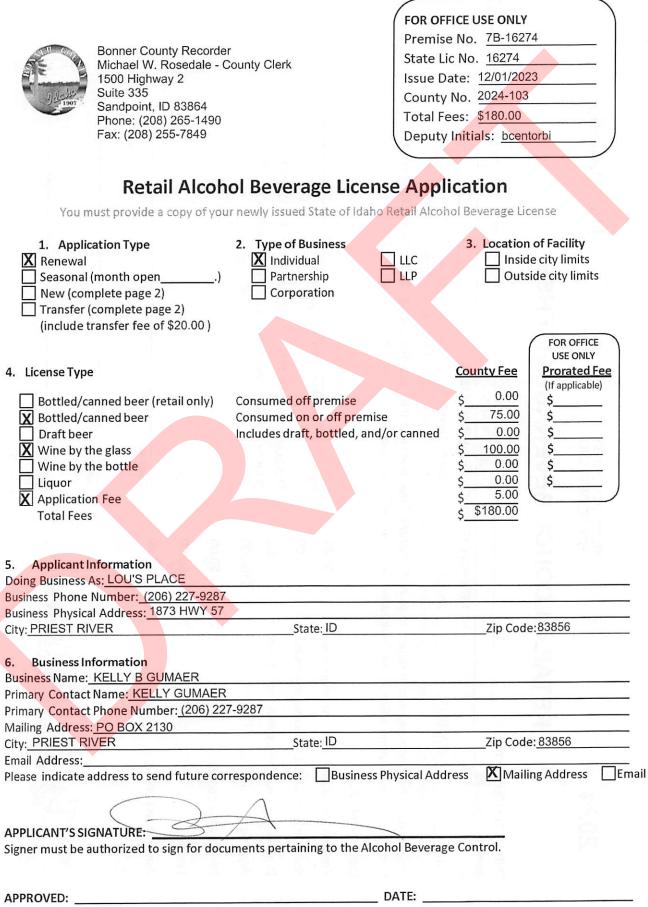

#### **CONSENT AGENDA** – Action Item

- 1) Bonner County Commissioners' Minutes for November 28, 2023
- Liquor Licenses: Hayden Beverage Co, Sagle; Utara Brewing Co & Curry House, Sandpoint (2); Chimney Rock Café, Priest Lake; Millie's, Priest River; Hope Marine Services, Hope; Lou's Place, Priest River; Laclede Store, Laclede; Vickie Rae's Pizza, Priest River; Popeye's Lounge, Priest River; Barrel 33 Sandpoint, Sandpoint; I Saw Something Shiny, Sandpoint; Talus Rock Retreat, Sandpoint
   Invoices Over 5K: Riek
- 3) Invoices Over 5K: Risk