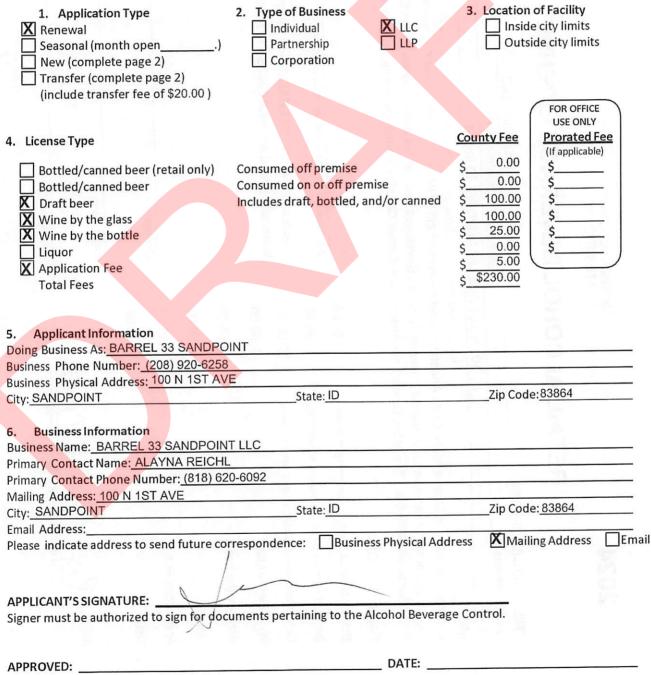

#### **CONSENT AGENDA** – Action Item

- 1) Bonner County Commissioners' Minutes for November 28, 2023
- Liquor Licenses: Hayden Beverage Co, Sagle; Utara Brewing Co & Curry House, Sandpoint (2); Chimney Rock Café, Priest Lake; Millie's, Priest River; Hope Marine Services, Hope; Lou's Place, Priest River; Laclede Store, Laclede; Vickie Rae's Pizza, Priest River; Popeye's Lounge, Priest River; Barrel 33 Sandpoint, Sandpoint; I Saw Something Shiny, Sandpoint; Talus Rock Retreat, Sandpoint
   Invoices Over 5K: Riek
- 3) Invoices Over 5K: Risk