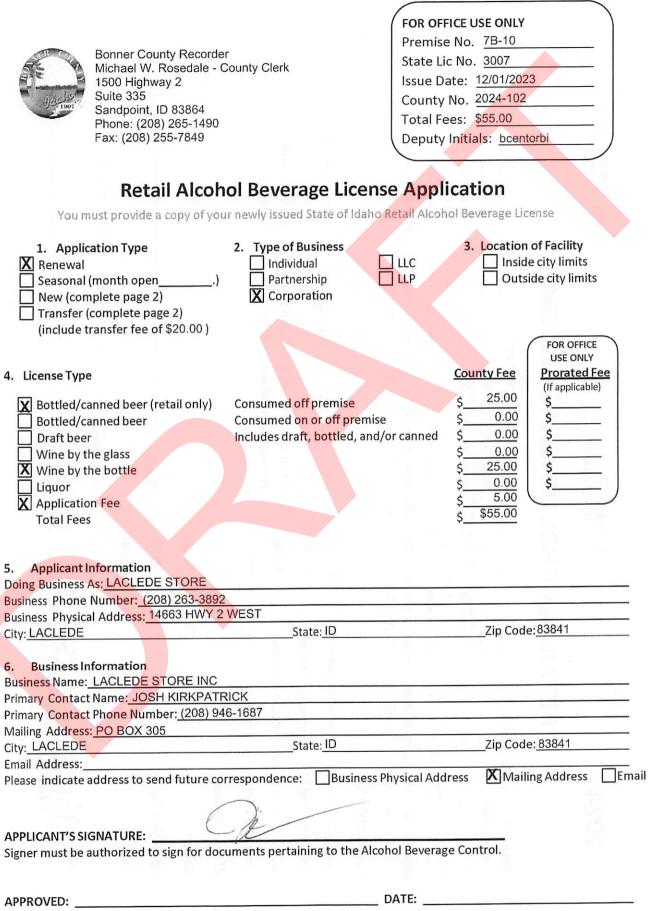

#### **CONSENT AGENDA** – Action Item

- 1) Bonner County Commissioners' Minutes for November 28, 2023
- Liquor Licenses: Hayden Beverage Co, Sagle; Utara Brewing Co & Curry House, Sandpoint (2); Chimney Rock Café, Priest Lake; Millie's, Priest River; Hope Marine Services, Hope; Lou's Place, Priest River; Laclede Store, Laclede; Vickie Rae's Pizza, Priest River; Popeye's Lounge, Priest River; Barrel 33 Sandpoint, Sandpoint; I Saw Something Shiny, Sandpoint; Talus Rock Retreat, Sandpoint
   Invoices Over 5K: Riek
- 3) Invoices Over 5K: Risk