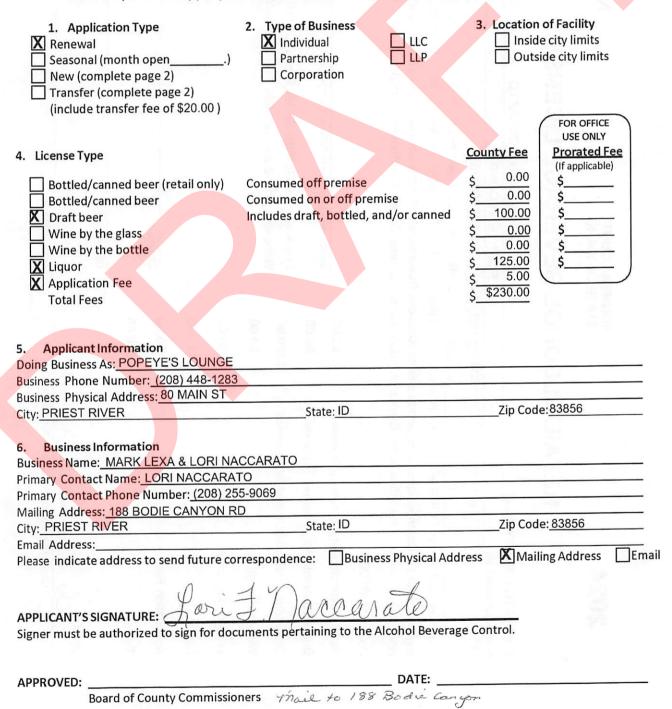

#### **CONSENT AGENDA** – Action Item

- 1) Bonner County Commissioners' Minutes for November 28, 2023
- Liquor Licenses: Hayden Beverage Co, Sagle; Utara Brewing Co & Curry House, Sandpoint (2); Chimney Rock Café, Priest Lake; Millie's, Priest River; Hope Marine Services, Hope; Lou's Place, Priest River; Laclede Store, Laclede; Vickie Rae's Pizza, Priest River; Popeye's Lounge, Priest River; Barrel 33 Sandpoint, Sandpoint; I Saw Something Shiny, Sandpoint; Talus Rock Retreat, Sandpoint
   Invoices Over 5K: Riek
- 3) Invoices Over 5K: Risk