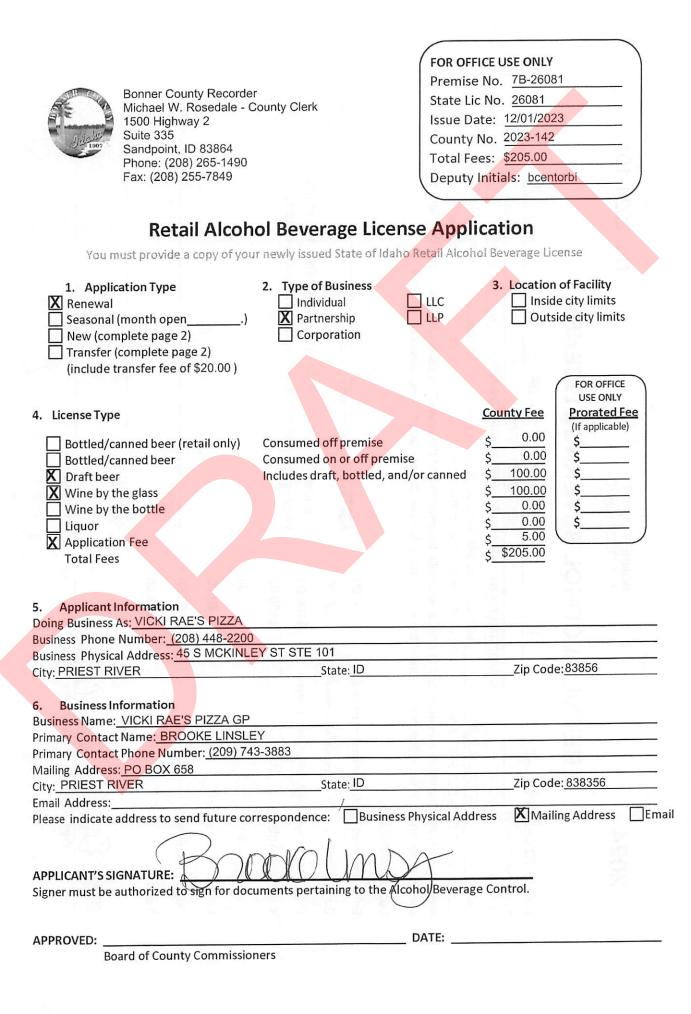

#### **CONSENT AGENDA** – Action Item

- 1) Bonner County Commissioners' Minutes for November 28, 2023
- Liquor Licenses: Hayden Beverage Co, Sagle; Utara Brewing Co & Curry House, Sandpoint (2); Chimney Rock Café, Priest Lake; Millie's, Priest River; Hope Marine Services, Hope; Lou's Place, Priest River; Laclede Store, Laclede; Vickie Rae's Pizza, Priest River; Popeye's Lounge, Priest River; Barrel 33 Sandpoint, Sandpoint; I Saw Something Shiny, Sandpoint; Talus Rock Retreat, Sandpoint
   Invoices Over 5K: Riek
- 3) Invoices Over 5K: Risk