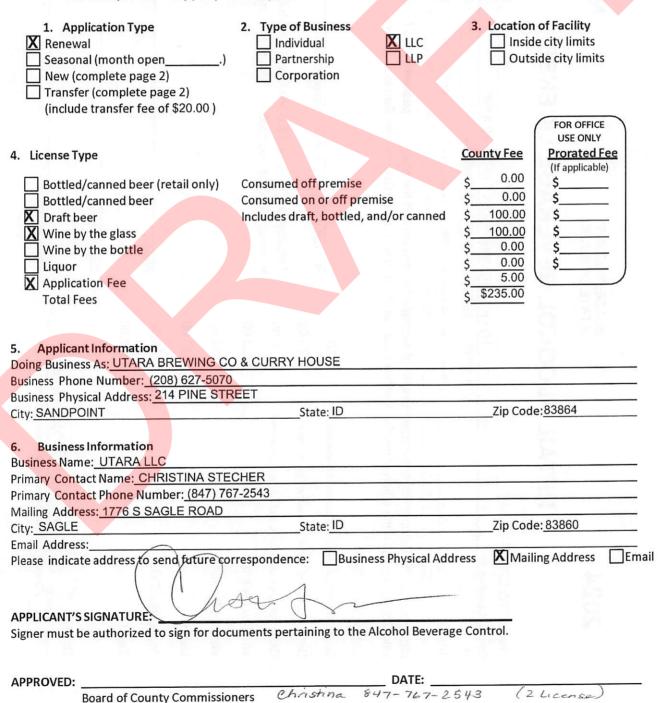

(SEAL) Clerk of the Board of County Commissioners

BONNER COUNTY STATE OF IDAHO

No. 2024-098

### **RETAIL ALCOHOL BEVERAGE LICENSE**

| THIS IS TO CERTIFY THAT<br>doing business as |               | UTARA LLC                                                                                 |
|----------------------------------------------|---------------|-------------------------------------------------------------------------------------------|
|                                              |               | UTARA BREWING CO & CURRY HOUSE                                                            |
| at                                           |               | 214 PINE STREET, SANDPOINT, ID 83864                                                      |
| a(n)                                         | LLC           | , is licensed to sell Alcoholic Beverages as stated below, subject to the provisions of   |
| Chapters 23-903 and                          | d 23-916 Idah | o Code Annotated, and the laws of the State of Idaho, Municipal Ordinances, and the       |
|                                              |               | a record to call of Alashalia Deverages and the recolution passed by the Commissioners of |

regulations of the Commissioner in regard to sale of Alcoholic Beverages and the resolution passed by the Commissioners of said County, on file in the office of the Clerk of the Board at the Bonner County Courthouse, Sandpoint, Idaho.

#### Dated: 12/01/2023

| Bottled/canned beer, Consumed off premise          | <b>\$0.00</b> |
|----------------------------------------------------|---------------|
| Bottled/canned beer, Consumed on premise           | \$0.00        |
| Draft beer, Includes draft, bottled, and/or canned | \$100.00      |
| Wine by the glass                                  | \$100.00      |
| Wine by the bottle                                 | \$0.00        |
| Liquor                                             | \$0.00        |
| Application Fee                                    | \$5.00        |
| Total                                              | \$205.00      |